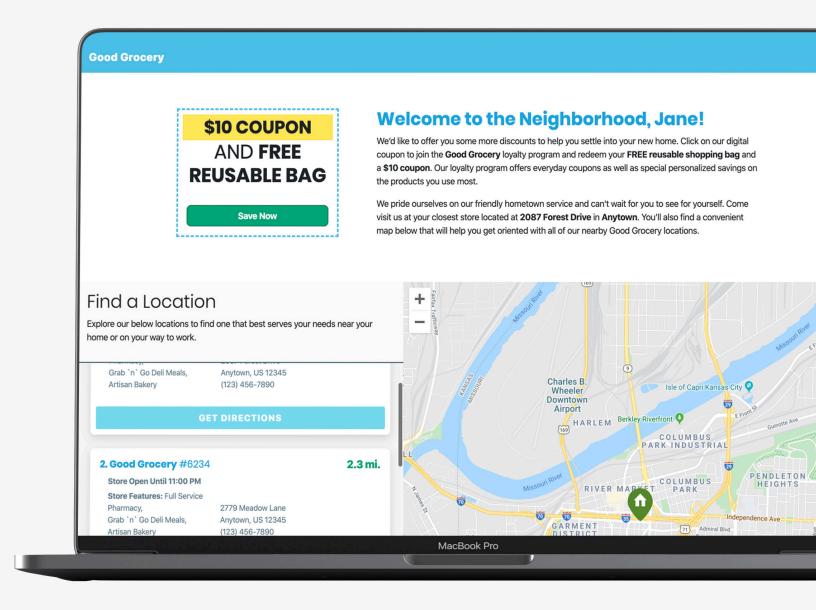

#### Welcome to the Neighborhood, Jane!

We'd like to offer you some more discounts to help you settle into your new home. Click on our digital coupon to join the **Good Grocery** 

#### Find a Location

Explore our below locations to find one that best serves your needs near your home or on your way to work.

#### 1. Good Grocery #7234

Store Open Until 11:00 PM Store Features: Full Service Pharmacy, Grab `n` Go Deli Meals, Artisan Bakery 2087 Forest Drive Anytown, US 12345 (123) 456-7890

1 mi.

GET DIRECTIONS

Chipkc